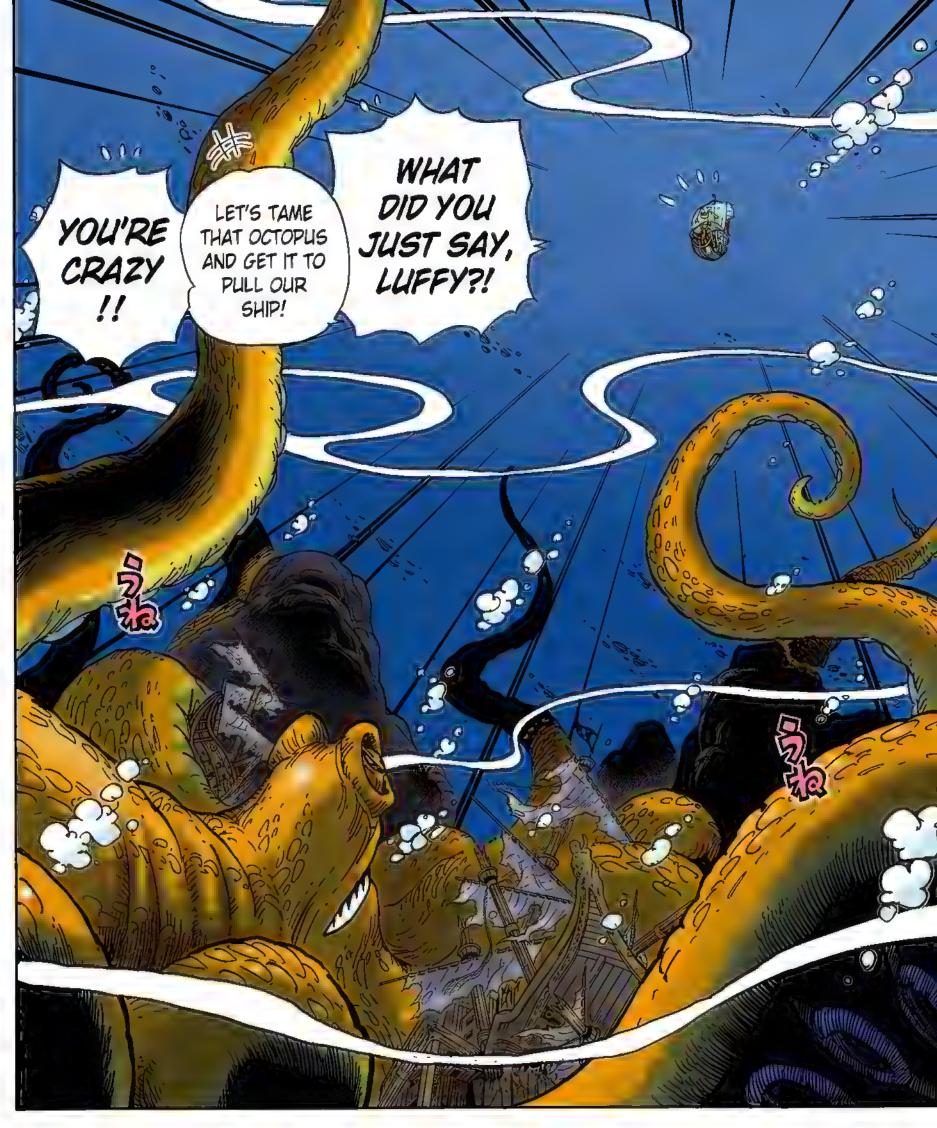

### REQUEST: "CHOPPER BEING SKETCHED BY RACCOON DOGS" BY MOSSARI

IT MUST BE HUNDREDS OF YEARS OLD! THE KRAKEN IS A MONSTER THAT APPEARS IN COUNTLESS LEGENDS!

TAKE A GOOD LOOK! BUT YOU DON'T EVEN NEED A GOOD LOOK! IT'S GIGANTIC!!

WHAT ARE THEY THINKING?! ANYONE WOULD RUN AT THE FIRST SIGHT OF THAT THING! I'D BETTER DO SOMETHING TO PROTECT MYSELF! IT WON'T BE HEALTHY to stay aboard this SHIP FOR LONG!

DON'T BE STUPID! CAN'T YOU SEE ALL THE WRECKED SHIPS IT'S HOLDING? YOU WANT TO END UP LIKE THAT ?!

NO! YOU'LL JUST CUT IT UP! WE'RE KEEPING THAT OCTOPUS AS A PET!

3

I'LL DEFEAT IT WHILE WE'RE WAITING FOR YOU THEN.

I'M GONNA GUYS BUY HIT IT WITH ME SOME SOMETHING HUGE!

YOU

TIME.

NAMI IS WORRIED SPLURT !!! ABOUT ME!